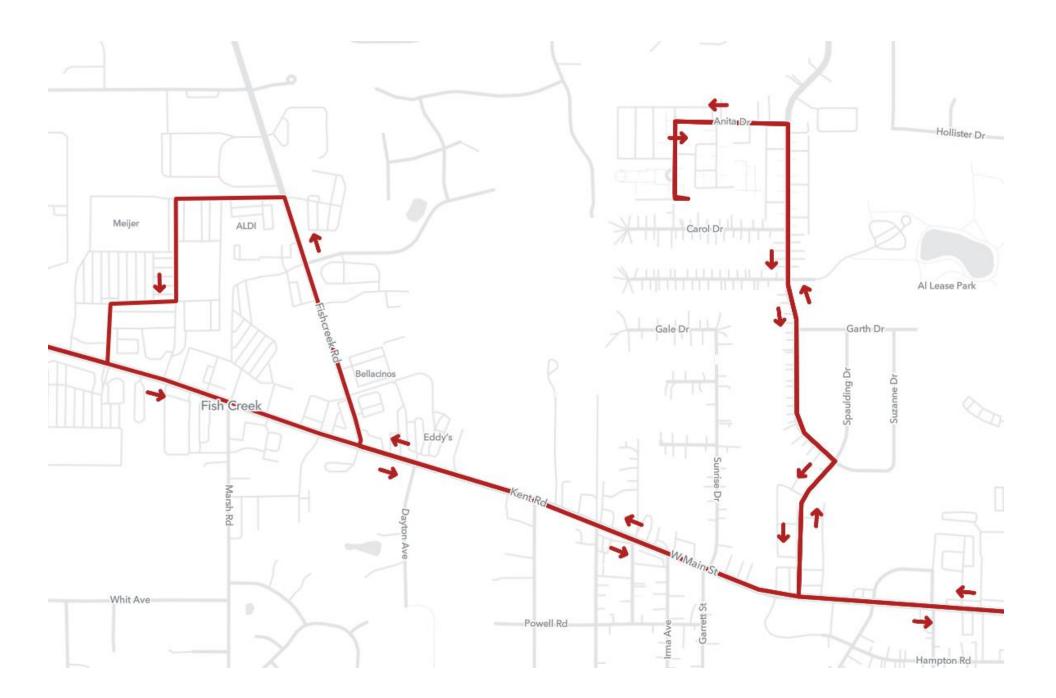

## **Route 30 Interurban West Outbound**

From Lawrence Dr. Right on Anita Dr Right on Silver Meadows Blvd Right on Spaulding Dr Right on Main St Right on Fishcreek Rd Left to Stow-Kent Shopping Center Resume Route

## **Route 30 Interurban West Inbound**

From Main St Left on Spaulding Dr Left on Silver Meadows Left on Anita Dr Resume Route

## **Missed Stops**

1080 – Slvr Mdws North 391 – Slvr Mdws & Fairchild NB 1039 – Fairchild & Riverwood WB 390 – Graham & Stow HS WB 614 – Graham & Fishcreed WB 615 – Fishcreek & Oregon Plz SB 1048 – Fishcreek & Cntry Mnr SB 616 – Fishcreek & Lake Run SB 1067 – Fishcreek & Aldi SB 916 – Fishcreek & Lake Run NB 1049 - Fishcreek & Cntry Mnr NNB 680 – Fishcreek & Oregon Plz NB 681 – Graham & Fishcreek EB 682 – Graham & Stow HS EB 1040 – Fairchild & Riverwood EB 683 – Slvr Mdws & Fairchild SB 1081 – Slvr Mdws South 685 – Slvr Mdws & Anita SB